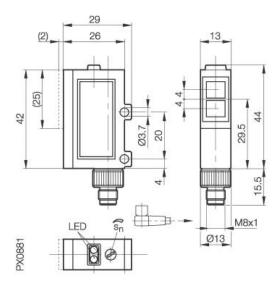

## **Mechanical Data**

Measurements Shock Vibration Housing material Material of sensing face Degree of protection Connection Weigth

29x52x13 Halfsinus, 30gn, 11ms 10...55Hz, 1,5mm Amplitude 3x2h ABS UL 94 V-O PMMA IP66 Connector S75 (M8,4-pin) 30g

DC NO/NC PNP 24V DC 100mA 10...30V DC max. 6% from UB DC <1,5V yes no 75VDC 0,5µF

Datenblatt by CD-ROM - 04/2007